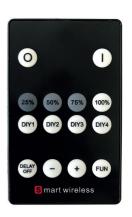

### 2. REMOTE:

| 1         | On                                                 |
|-----------|----------------------------------------------------|
|           | Off                                                |
|           |                                                    |
| XX %      | Brightness Short Keys                              |
| DIY       | Press once, adjust brightness, press again to save |
| DELAY OFF | Turn off after 30 sec.                             |
| +         | Speed/brightness                                   |
| _         | Speed/brightness                                   |
| FUN       | Flash/Fade                                         |