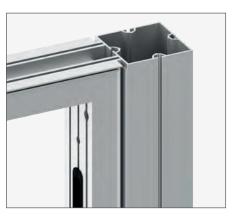

## Flexibility. Without interruptions.

With the corner extrusion no corner upright is visible. Thanks to the precise edge guide and an ultra-thin bar, fabric corners can be created that do not affect the overall appearance of the graphic and offer maximum advertising space. Cables are laid invisibly between the extrusions.

## An unbeatable combination.

The system groove makes OCTAwall pro compatible with other OCTANORM systems: Don't only integrate LED panels, but also combine OCTAlumina illuminated frames or use the flexibility of Maxima. Thanks to the double groove guide, even OCTAwall 40 frames can be attached flush to the system. Utilise the variety of our systems and make your stand design something very special.