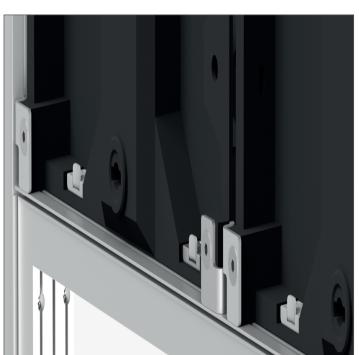

## Flexibility. Without interruptions.

With the corner extrusion no corner upright is visible. Thanks to the precise edge guide and an ultra-thin bar, fabric corners can be created that do not affect the overall appearance of the graphic and offer maximum advertising space. Cables are laid invisibly between the extrusions.

## An unbeatable combination.

The system groove makes OCTAwall pro compatible with other OCTANORM systems: Don't only integrate LED panels, but also combine OCTAlumina illuminated frames or use the flexibility of Maxima. Thanks to the double groove guide, even OCTAwall 40 frames can be attached flush to the system. Utilise the variety of our systems and make your stand design something very special.