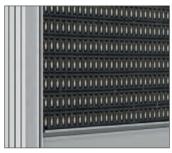

## LED-video walls as eye-catchers!

Vivid pictures and radiant colours: the integration of LED panels makes for a highlight at your exhibition stand. Due to the standardised frame dimensions, complete LED video walls can be mounted between the frames. The safety device in the system groove ensures a firm hold. And the best part: OCTAwall pro is compatible with LED tiles from different suppliers!

LED panels are placed flush between the