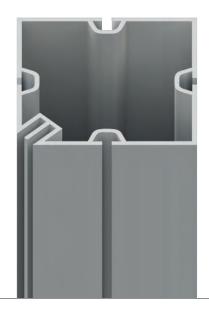

## Advantages and technical information:

- 80 mm frame depth
- a frame element for the installation of fabric and/or panel
- panel infill: 3-4 mm PVC rigid foam sheet
- fabric infill: Fabric with silicon welt
- Integration of LED panels
- easy cable laying within the extrusions
- OCTAwall pro is compatible with many other OCTANORM systems such as OCTAwall custom, OCTAwall 40, Maxima and OCTAlumina