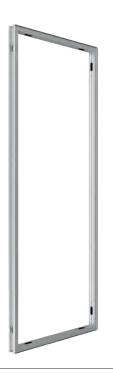

## LED-video walls as eye-catchers!

Vivid pictures and radiant colours: the integration of LED panels makes for a highlight at your exhibition stand. Due to the standardised frame dimensions, complete LED video walls can be mounted between the frames. The safety device in the system groove ensures a firm hold. And the best part: OCTAwall pro is compatible with LED tiles from different suppliers!

LED panels are placed flush between the