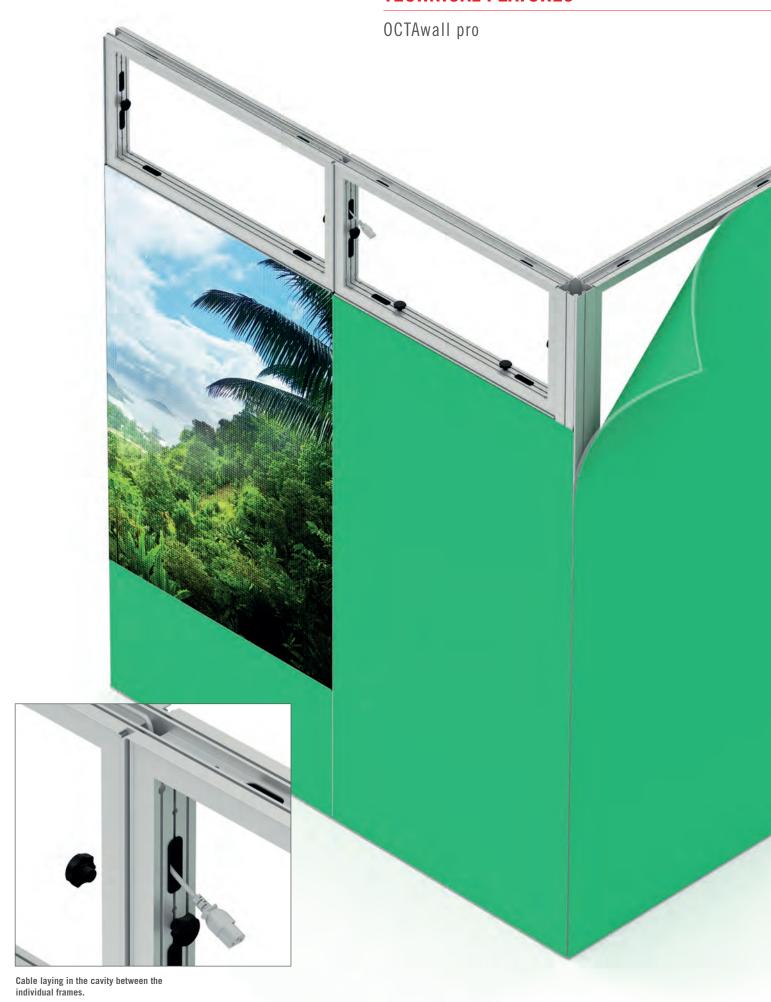

## You decide whether you want fabric or panel.

OCTAwall pro allows you to mount fabric and/or panels on both sides. The high-quality velcro tape is convincing through its safe and tool-free assembly of the panels. The tried-and-tested groove and flat welt system brings tension to fabrics. The corner supports are almost completely covered by fabric for a modern surface appearance.

## Flexibility. Without interruptions.

With the corner extrusion no corner upright is visible. Thanks to the precise edge guide and an ultra-thin bar, fabric corners can be created that do not affect the overall appearance of the graphic and offer maximum advertising space. Cables are laid invisibly between the extrusions.

## Advantages and technical information:

- 80 mm frame depth
- a frame element for the installation of fabric and/or panel
- panel infill: 3-4 mm PVC rigid foam sheet
- fabric infill: Fabric with silicon welt
- Integration of LED panels
- easy cable laying within the extrusions
- OCTAwall pro is compatible with many other OCTANORM systems such as OCTAwall custom, OCTAwall 40, Maxima and OCTAlumina