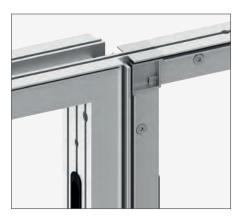

## Flexibility. Without interruptions.

With the corner extrusion no corner upright is visible. Thanks to the precise edge guide and an ultra-thin bar, fabric corners can be created that do not affect the overall appearance of the graphic and offer maximum advertising space. Cables are laid invisibly between the extrusions.

## An unbeatable combination.

The system groove makes OCTAwall pro compatible with other OCTANORM systems: Don't only integrate LED panels, but also combine OCTAlumina illuminated frames or use the flexibility of Maxima. Thanks to the double groove guide, even OCTAwall 40 frames can be attached flush to the system. Utilise the variety of our systems and make your stand design something very special.

## Advantages and technical information:

- 80 mm frame depth
- a frame element for the installation of fabric and/or panel
- panel infill: 3-4 mm PVC rigid foam sheet
- fabric infill: Fabric with silicon welt
- Integration of LED panels
- easy cable laying within the extrusions
- OCTAwall pro is compatible with many other OCTANORM systems such as OCTAwall custom, OCTAwall 40, Maxima and OCTAlumina