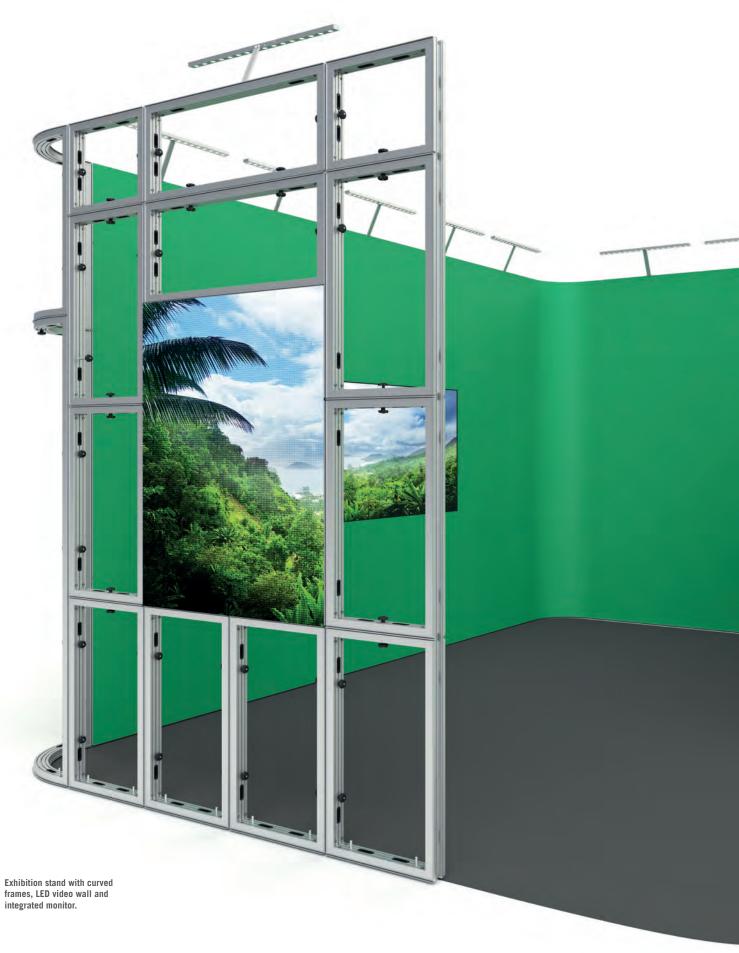

## LED-video walls as eye-catchers!

Vivid pictures and radiant colours: the integration of LED panels makes for a highlight at your exhibition stand. Due to the standardised frame dimensions, complete LED video walls can be mounted between the frames. The safety device in the system groove ensures a firm hold. And the best part: OCTAwall pro is compatible with LED tiles from different suppliers!

## You decide whether you want fabric or panel.

OCTAwall pro allows you to mount fabric and/or panels on both sides. The high-quality velcro tape is convincing through its safe and tool-free assembly of the panels. The tried-and-tested groove and flat welt system brings tension to fabrics. The corner supports are almost completely covered by fabric for a modern surface appearance.

## Flexibility. Without interruptions.

With the corner extrusion no corner upright is visible. Thanks to the precise edge guide and an ultra-thin bar, fabric corners can be created that do not affect the overall appearance of the graphic and offer maximum advertising space. Cables are laid invisibly between the extrusions.