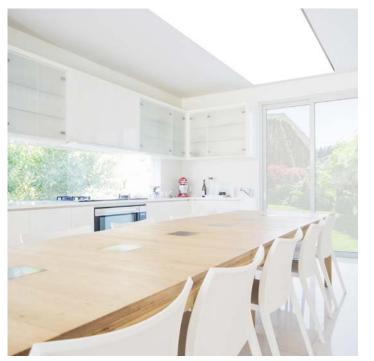

# **KITCHEN**

Take the cooking spoon to prepare your meals and be inspired to create new recipes. Boost your creativity by enhancing your kitchen with select fabric graphics. Use our special fabric for artistic textures and added depth by creating arcs of light that visually enhance the space. For more flexibility, the RGB LEDs can be adjusted to any color by remote control.