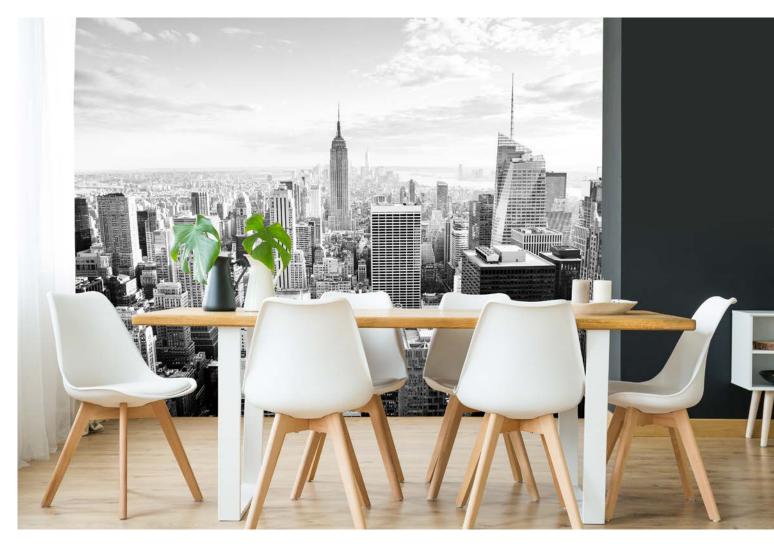

## **DINING AREA**

The dining area is not only a place for delicious food, but also for socializing from morning to night. How about dinner with a view of the New York skyline, or a game night at a perfectly lit table with overhead lighting? Find out with our tension fabric frames that make it easy to change and adapt the ambiance of your room - all without having to pick up a paint brush.