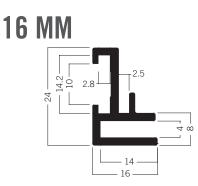

# 22.5 MM

 ${\tt M}$  1309 fabric tension extrusion for small formats up to 841  $\times$  1189 mm (DIN A0), 22.5 mm 2.53 kg l 6000 mm

**M 1607** fabric tension extrusion for small formats up to 594  $\times$  841 mm (DIN A1), 16 mm 1.91 kg l 6000 mm