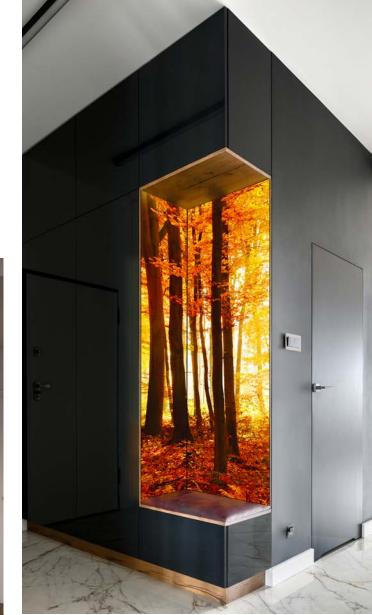

# **ENTRANCE AREA | CLOAKROOM**

# UV DIGITAL PRINTING GUARANTEES BRILLIANT COLORS WITH HIGH SATURATION.

Come home, relax, unwind. Why not start right there in the foyer? Front-hanging, integrated or suspended from the ceiling - our tension fabric frames are a great way of adding that special touch to your cloakroom area. Even dark hallways get to shine in new colors thanks to our illuminated frames. And if you want, you can even customize them to match the season as the fabrics can be exchanged over and over again.