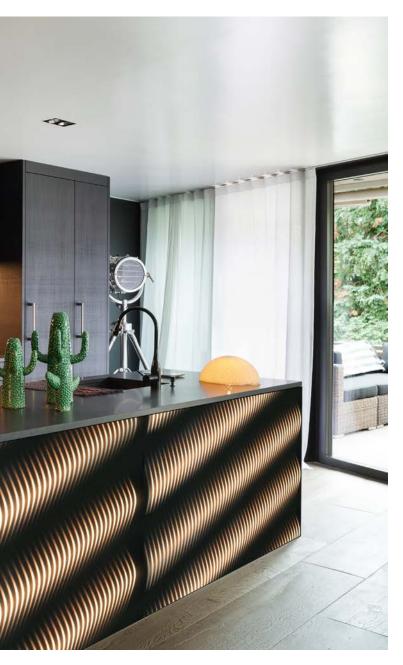

# **KITCHEN**

Take the cooking spoon to prepare your meals and be inspired to create new recipes. Boost your creativity by enhancing your kitchen with select fabric graphics. Use our special fabric for artistic textures and added depth by creating arcs of light that visually enhance the space. For more flexibility, the RGB LEDs can be adjusted to any color by remote control.