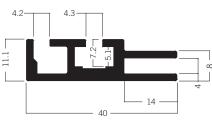

#### Illuminated Tension Fabric Frames OCTAlumina

**M 1935** fabric tension extrusion for light frames 80 mm 9.58 kg | 6000 mm

**M 1930** fabric tension extrusion for light frames 40 mm 3.41 kg | 6000 mm