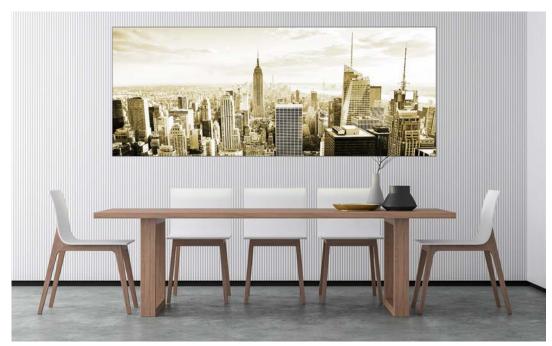

## **DINING AREA**

The dining area is not only a place for delicious food, but also for socializing from morning to night. How about dinner with a view of the New York skyline, or a game night at a perfectly lit table with overhead lighting? Find out with our tension fabric frames that make it easy to change and adapt the ambiance of your room - all without having to pick up a paint brush.