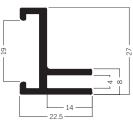

# 22.5 MM

 ${\tt M}$  1309 fabric tension extrusion for small formats up to 841  $\times$  1189 mm (DIN A0), 22.5 mm 2.53 kg l 6000 mm

**M 1607** fabric tension extrusion for small formats up to 594  $\times$  841 mm (DIN A1), 16 mm 1.91 kg l 6000 mm