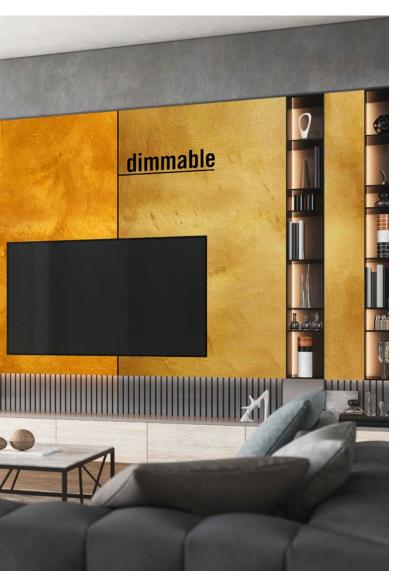

### LIVING ROOM

The living room is a multipurpose room and offers space for all kinds of activities. To make everyone feel comfortable at all times, it is especially important to adapt the lighting mood to the given situation. This is where our dimmable light frames can shine: The light output can be conveniently controlled by remote control - as an additional light source or dimmed as mood lighting while watching TV. Our tension fabric frames are also a real eye-catcher when used as a ceiling light or as an unlit design element.

# LEDS LAST 25 TIMES LONGER AND USE UP TO 90 % LESS ENERGY THAN LIGHT BULBS.