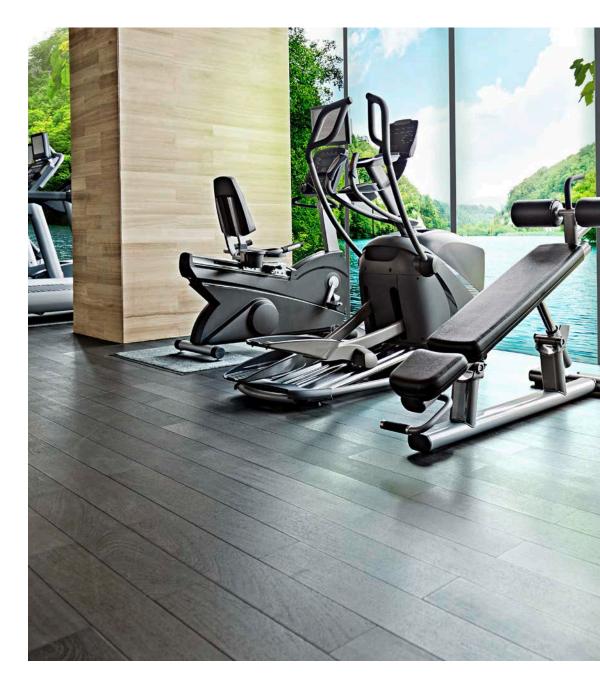

**FITNESS** 

A 10 km jog by a cool, refreshing mountain lake or a complete muscle building workout with sea view and beach feeling? No problem with our tensioning fabric frames. The XXL frames can replace an entire window and are therefore ideal for training areas with little or no daylight. The result: Training sessions with state-of-the-art equipment in a setting that almost feels like nature. A very special kind of workout experience.