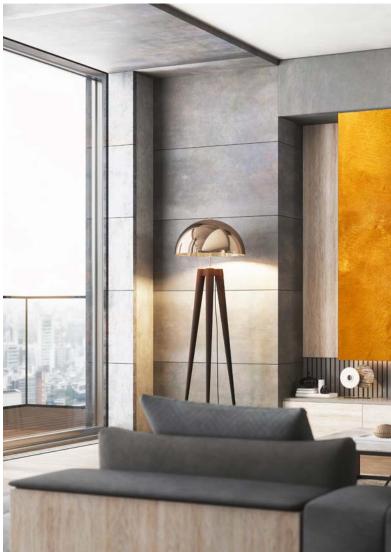

## **DINING AREA**

The dining area is not only a place for delicious food, but also for socializing from morning to night. How about dinner with a view of the New York skyline, or a game night at a perfectly lit table with overhead lighting? Find out with our tension fabric frames that make it easy to change and adapt the ambiance of your room - all without having to pick up a paint brush.

# **KITCHEN**

Take the cooking spoon to prepare your meals and be inspired to create new recipes. Boost your creativity by enhancing your kitchen with select fabric graphics. Use our special fabric for artistic textures and added depth by creating arcs of light that visually enhance the space. For more flexibility, the RGB LEDs can be adjusted to any color by remote control.