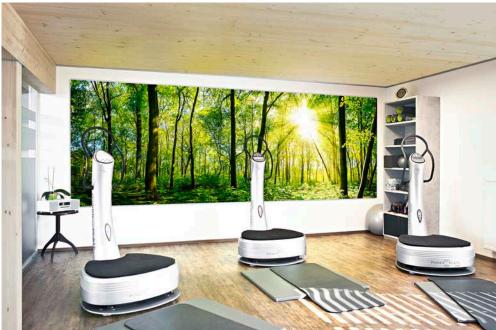

**FITNESS** 

A 10 km jog by a cool, refreshing mountain lake or a complete muscle building workout with sea view and beach feeling? No problem with our tensioning fabric frames. The XXL frames can replace an entire window and are therefore ideal for training areas with little or no daylight. The result: Training sessions with state-of-the-art equipment in a setting that almost feels like nature. A very special kind of workout experience.