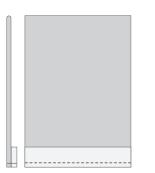

#### MADE-UP FABRIC - FLAT WELT

Our tension fabric extrusions come with a groove for flat welts. This ensures easy installation, a secure hold and perfect fabric tension.

made-up fabric, flat welt 12 mm