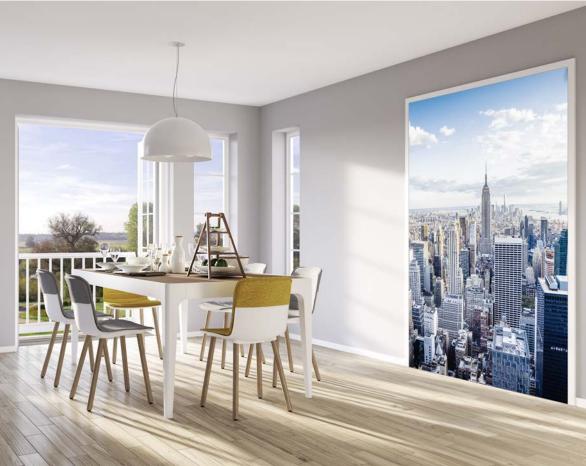

## **DINING AREA**

The dining area is not only a place for delicious food, but also for socializing from morning to night. How about dinner with a view of the New York skyline, or a game night at a perfectly lit table with overhead lighting? Find out with our tension fabric frames that make it easy to change and adapt the ambiance of your room - all without having to pick up a paint brush.