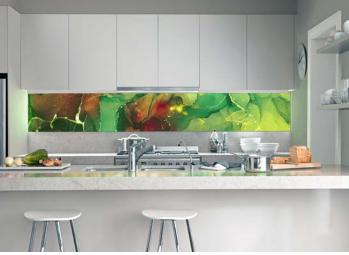

# **KITCHEN**

Take the cooking spoon to prepare your meals and be inspired to create new recipes. Boost your creativity by enhancing your kitchen with select fabric graphics. Use our special fabric for artistic textures and added depth by creating arcs of light that visually enhance the space. For more flexibility, the RGB LEDs can be adjusted to any color by remote control.