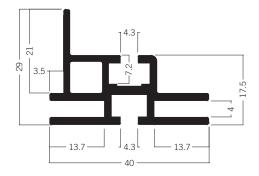

#### Illuminated Tension Fabric Frames OCTAlumina

**M 1935** fabric tension extrusion for light frames 80 mm 9.58 kg | 6000 mm

**M 1930** fabric tension extrusion for light frames 40 mm 3.41 kg | 6000 mm

M 1970 fabric tension extrusion for light frames 40 mm 4.34 kg l 6000 mm