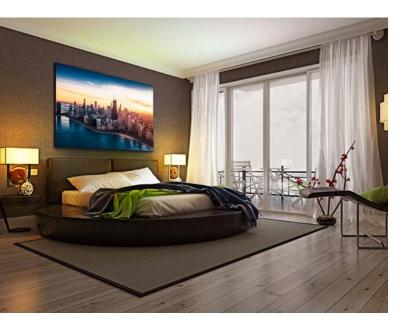

#### BEDROOM

Rest, relax, recharge. In order to design your bedroom in a way that invites you to do so, choose colors with a calming effect. With their neutral color rendering, our high-quality LEDs guarantee that the motifs, both lit and unlit, will perfectly meet your expectations.

**GREEN** HAS A CALMING EFFECT. **RED** IS SAID TO WHET THE APPETITE. **ORANGE** HAS A STIMULATING EFFECT.