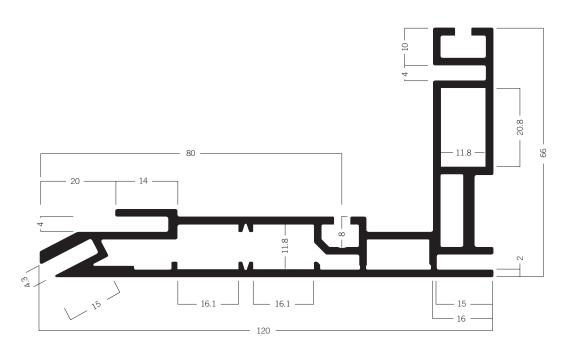

# 120 MM

**M 1901** fabric tension extrusion for light frames 120 mm 9.77 kg | 6000 mm