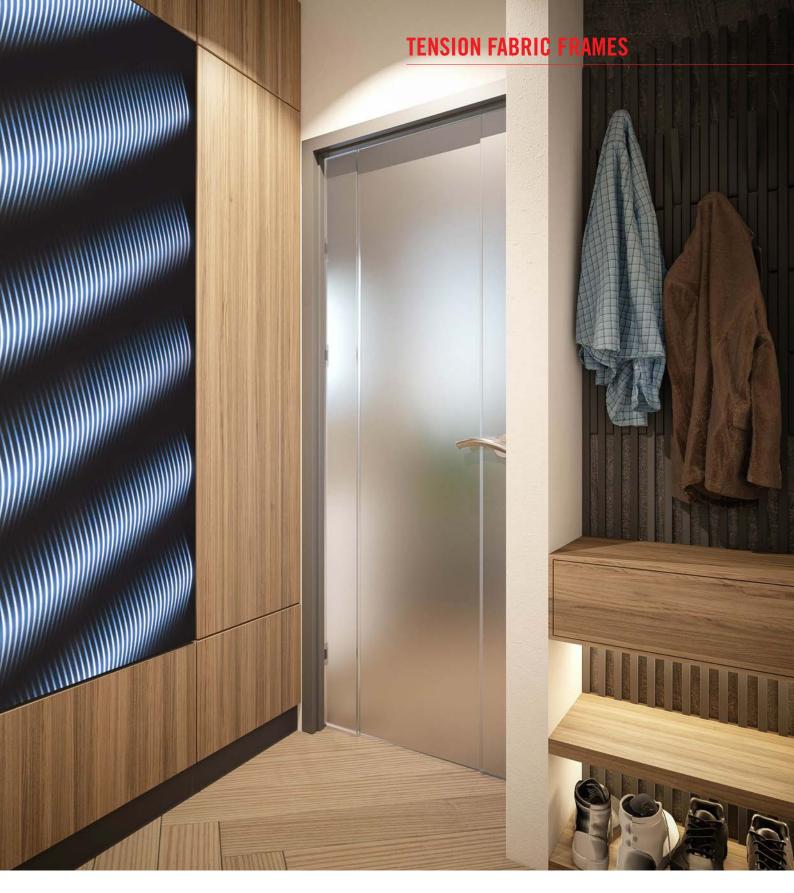

# **ENTRANCE AREA | CLOAKROOM**

# UV DIGITAL PRINTING GUARANTEES BRILLIANT COLORS WITH HIGH SATURATION.

Come home, relax, unwind. Why not start right there in the foyer? Front-hanging, integrated or suspended from the ceiling - our tension fabric frames are a great way of adding that special touch to your cloakroom area. Even dark hallways get to shine in new colors thanks to our illuminated frames. And if you want, you can even customize them to match the season as the fabrics can be exchanged over and over again.