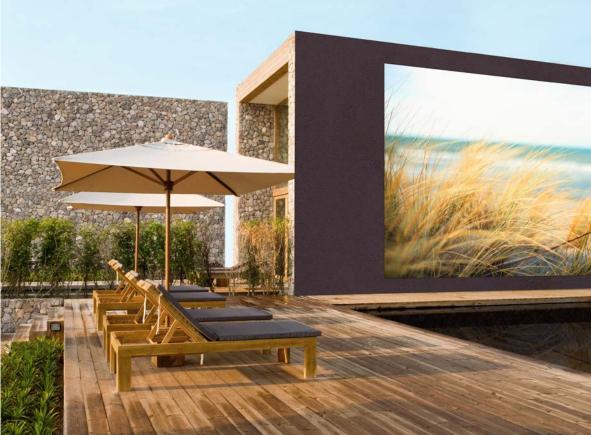

## **OUTDOOR AREA | GARAGE**

Outdoors, our tension fabric frames not only protect you from prying eyes, but also from winds. A special flag fabric ensures that the sunlight is not completely blocked and creates pleasant light conditions. This makes your outdoor area, both balcony and terrace, your personal oasis of well-being. Our tip: If you have a dark garage, you can give it a completely new sense of space with one of our large-scale illuminated frames.