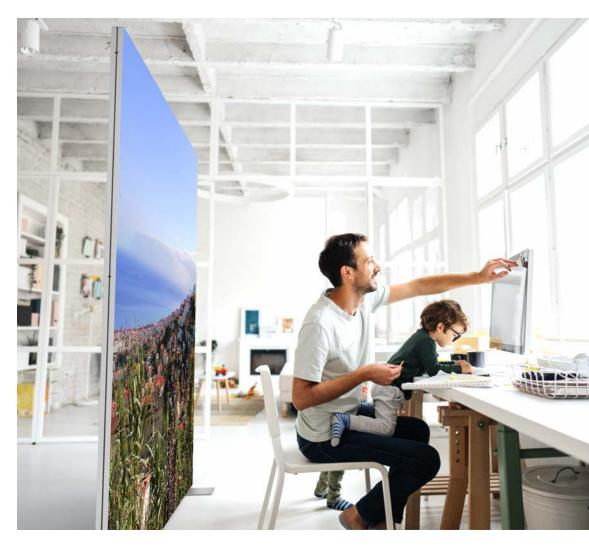

#### WORKSPACE

Your home may not be perfectly designed for a workplace. To shield individual areas from each other, our tension fabric frames can be used as freestanding partition walls or for complete room solutions with acoustic fabric. The room divider shields the living area and also provides more privacy during video conferences. Less distraction, more focused work.