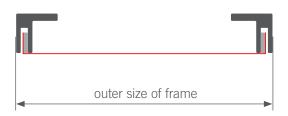

#### FABRIC SIZE = OUTER SIZE OF FRAME

Usually, the outer size of the frame is given as the fabric size. Since the stretching behavior of each fabric varies, the fabric size should however be clarified directly with your provider.