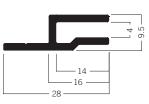

utdoor area, both balcony and terrace, your personal oasis of well-being. Our tip: If you have a dark garage, you can give it a completely new sense of space with one of our large-scale illuminated frames.







# 120 MM



**M 1901** fabric tension extrusion for light frames 120 mm 9.77 kg | 6000 mm









## **EXTRUSIONS IN DETAIL**

#### Illuminated Tension Fabric Frames OCTAlumina



**M 1935** fabric tension extrusion for light frames 80 mm 9.58 kg | 6000 mm





**M 1930** fabric tension extrusion for light frames 40 mm 3.41 kg | 6000 mm



M 1970 fabric tension extrusion for light frames 40 mm 4.34 kg l 6000 mm

# **EXTRUSIONS IN DETAIL**

Unlit Tension Fabric Frames



 ${\tt M}$  1307 fabric tension extrusion for double-sided fabric attachment 40 mm 5.39 kg l 6000 mm

# 28 MM



M 1614 fabric tension extrusion 28 mm 1.54 kg l 6000 mm

# 22.5 MM



 ${\tt M}$  1309 fabric tension extrusion for small formats up to 841  $\times$  1189 mm (DIN A0), 22.5 mm 2.53 kg l 6000 mm



**M 1607** fabric tension extrusion for small formats up to 594  $\times$  841 mm (DIN A1), 16 mm 1.91 kg l 6000 mm

#### **MAKING UP FABRICS**

#### Guide

#### **GENERAL INFORMATION**

This guide is intended to help you order your fabric prints. There may be deviations depending on which service provider you buy your fabric prints from, We are happy to help if you have any questions.

#### MADE-UP FABRIC - FLAT WELT

Our tension fabric extrusions come with a groove for flat welts. This ensures easy installation, a secure hold and perfect fabric tension.

#### FABRIC SIZE = OUTER SIZE OF FRAM