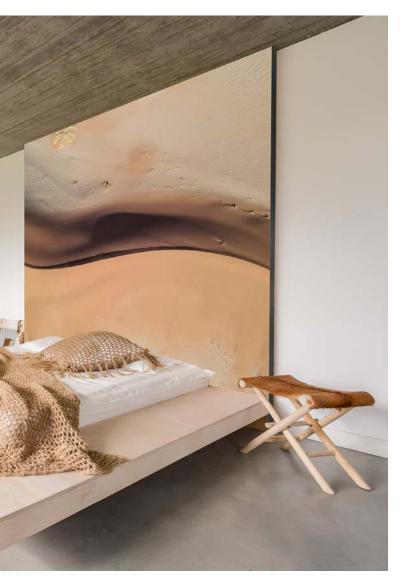

#### BEDROOM

Rest, relax, recharge. In order to design your bedroom in a way that invites you to do so, choose colors with a calming effect. With their neutral color rendering, our high-quality LEDs guarantee that the motifs, both lit and unlit, will perfectly meet your expectations.

**GREEN** HAS A CALMING EFFECT. **RED** IS SAID TO WHET THE APPETITE. **ORANGE** HAS A STIMULATING EFFECT.