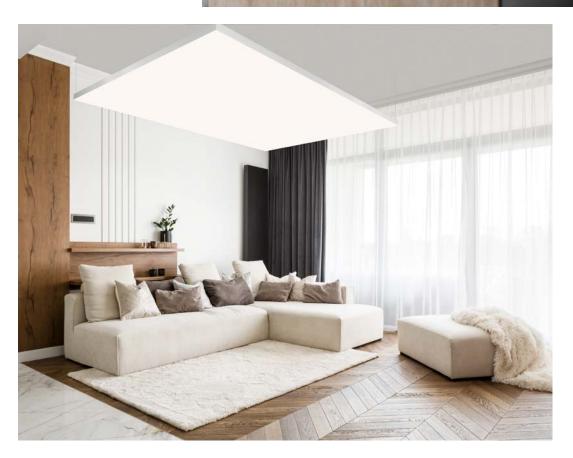

### LIVING ROOM

The living room is a multipurpose room and offers space for all kinds of activities. To make everyone feel comfortable at all times, it is especially important to adapt the lighting mood to the given situation. This is where our dimmable light frames can shine: The light output can be conveniently controlled by remote control - as an additional light source or dimmed as mood lighting while watching TV. Our tension fabric frames are also a real eye-catcher when used as a ceiling light or as an unlit design element.

# LEDS LAST 25 TIMES LONGER AND USE UP TO 90 % LESS ENERGY THAN LIGHT BULBS.