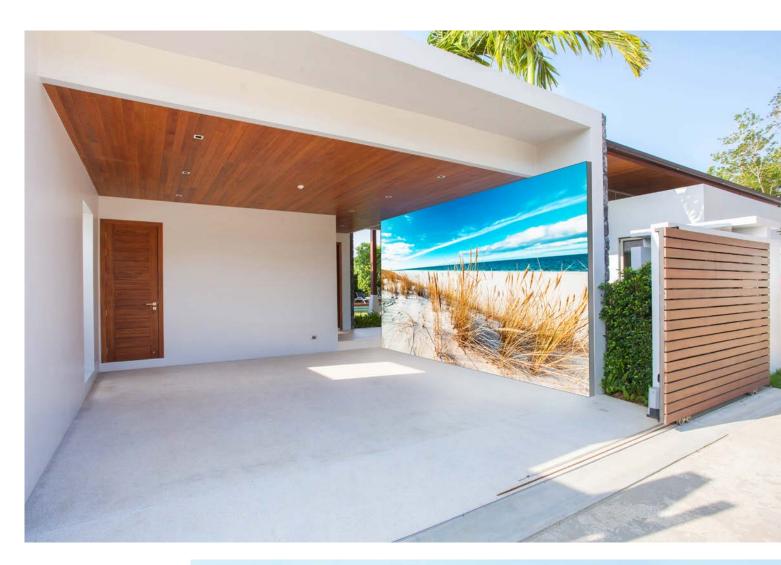

## **OUTDOOR AREA | GARAGE**

Outdoors, our tension fabric frames not only protect you from prying eyes, but also from winds. A special flag fabric ensures that the sunlight is not completely blocked and creates pleasant light conditions. This makes your outdoor area, both balcony and terrace, your personal oasis of well-being. Our tip: If you have a dark garage, you can give it a completely new sense of space with one of our large-scale illuminated frames.