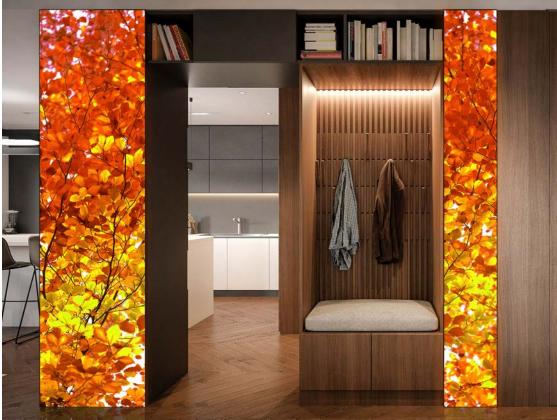

# **ENTRANCE AREA | CLOAKROOM**

# UV DIGITAL PRINTING GUARANTEES BRILLIANT COLORS WITH HIGH SATURATION.

Come home, relax, unwind. Why not start right there in the foyer? Front-hanging, integrated or suspended from the ceiling - our tension fabric frames are a great way of adding that special touch to your cloakroom area. Even dark hallways get to shine in new colors thanks to our illuminated frames. And if you want, you can even customize them to match the season as the fabrics can be exchanged over and over again.