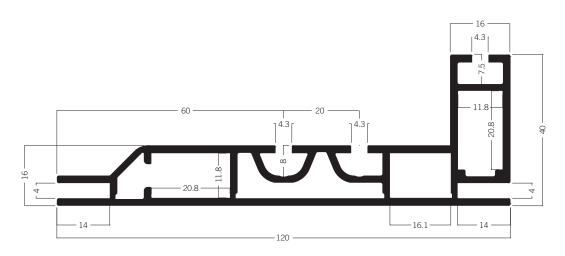

## **EXTRUSIONS IN DETAIL**

#### Illuminated Tension Fabric Frames OCTAlumina

**M 1935** fabric tension extrusion for light frames 80 mm 9.58 kg | 6000 mm

**M 1930** fabric tension extrusion for light frames 40 mm 3.41 kg | 6000 mm