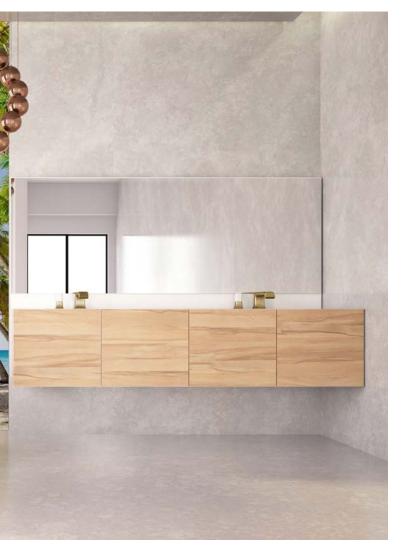

# **ENTRANCE AREA | CLOAKROOM**

# UV DIGITAL PRINTING GUARANTEES BRILLIANT COLORS WITH HIGH SATURATION.

Come home, relax, unwind. Why not start right there in the foyer? Front-hanging, integrated or suspended from the ceiling - our tension fabric frames are a great way of adding that special touch to your cloakroom area. Even dark hallways get to shine in new colors thanks to our illuminated frames. And if you want, you can even customize them to match the season as the fabrics can be exchanged over and over again.