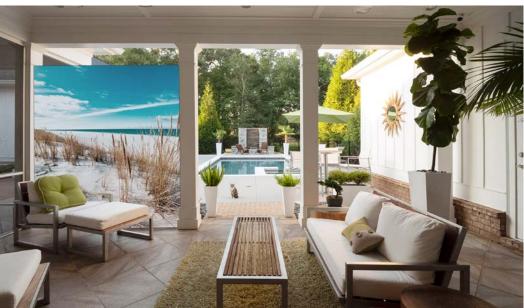

## **OUTDOOR AREA | GARAGE**

Outdoors, our tension fabric frames not only protect you from prying eyes, but also from winds. A special flag fabric ensures that the sunlight is not completely blocked and creates pleasant light conditions. This makes your outdoor area, both balcony and terrace, your personal oasis of well-being. Our tip: If you have a dark garage, you can give it a completely new sense of space with one of our large-scale illuminated frames.