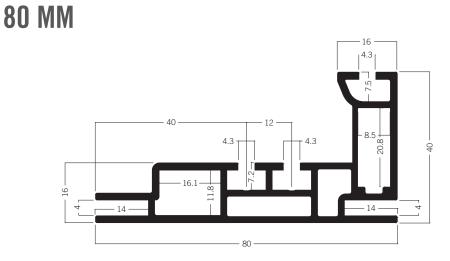

#### Illuminated Tension Fabric Frames OCTAlumina

**M 1935** fabric tension extrusion for light frames 80 mm 9.58 kg | 6000 mm

**M 1930** fabric tension extrusion for light frames 40 mm 3.41 kg | 6000 mm