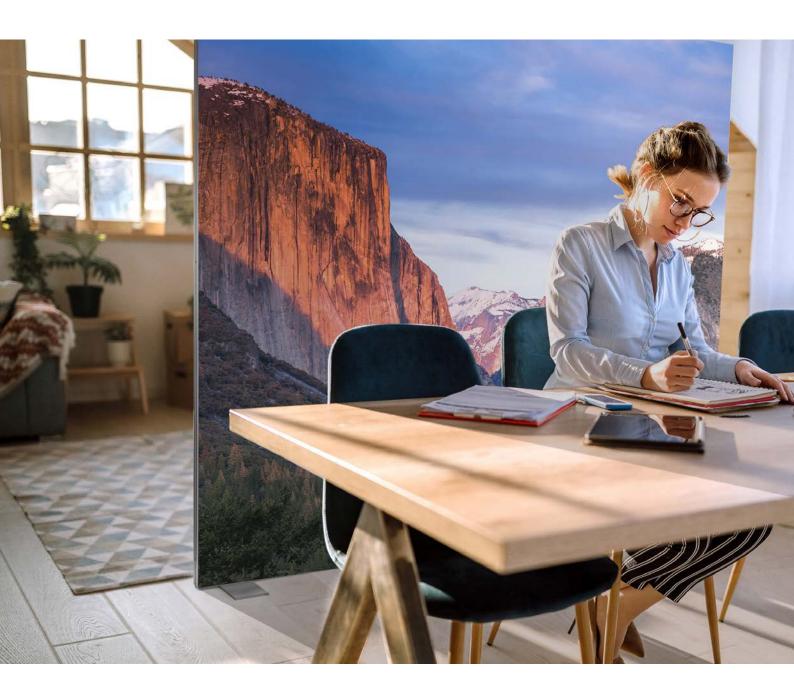

## **DINING AREA**

The dining area is not only a place for delicious food, but also for socializing from morning to night. How about dinner with a view of the New York skyline, or a game night at a perfectly lit table with overhead lighting? Find out with our tension fabric frames that make it easy to change and adapt the ambiance of your room - all without having to pick up a paint brush.