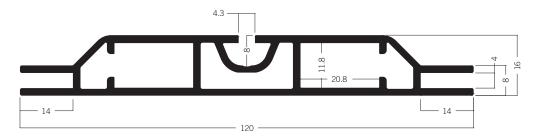

# 120 MM

**M 1901** fabric tension extrusion for light frames 120 mm 9.77 kg | 6000 mm

## **EXTRUSIONS IN DETAIL**