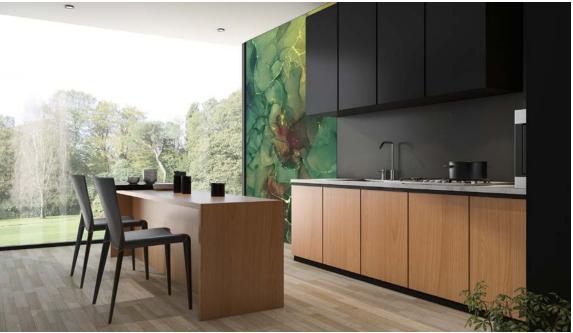

# **KITCHEN**

Take the cooking spoon to prepare your meals and be inspired to create new recipes. Boost your creativity by enhancing your kitchen with select fabric graphics. Use our special fabric for artistic textures and added depth by creating arcs of light that visually enhance the space. For more flexibility, the RGB LEDs can be adjusted to any color by remote control.