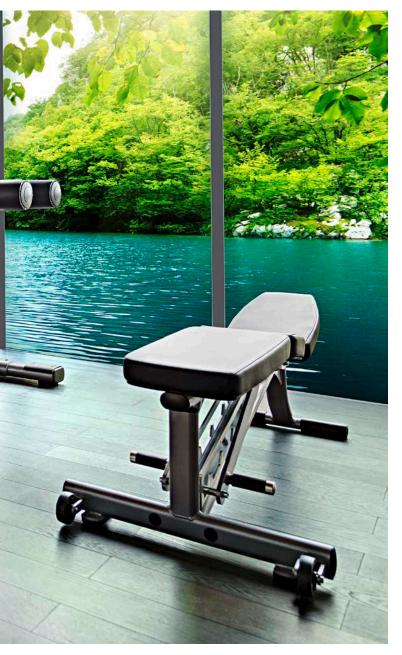

**FITNESS** 

A 10 km jog by a cool, refreshing mountain lake or a complete muscle building workout with sea view and beach feeling? No problem with our tensioning fabric frames. The XXL frames can replace an entire window and are therefore ideal for training areas with little or no daylight. The result: Training sessions with state-of-the-art equipment in a setting that almost feels like nature. A very special kind of workout experience.