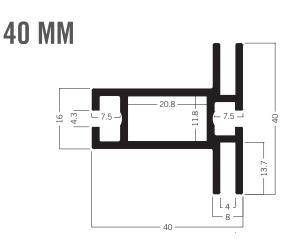

#### Illuminated Tension Fabric Frames OCTAlumina

**M 1935** fabric tension extrusion for light frames 80 mm 9.58 kg | 6000 mm

**M 1930** fabric tension extrusion for light frames 40 mm 3.41 kg | 6000 mm

M 1970 fabric tension extrusion for light frames 40 mm 4.34 kg l 6000 mm