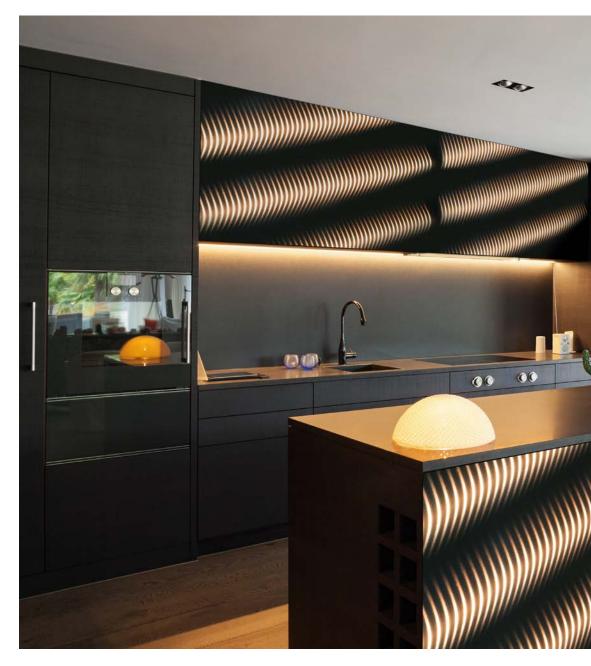

# **KITCHEN**

Take the cooking spoon to prepare your meals and be inspired to create new recipes. Boost your creativity by enhancing your kitchen with select fabric graphics. Use our special fabric for artistic textures and added depth by creating arcs of light that visually enhance the space. For more flexibility, the RGB LEDs can be adjusted to any color by remote control.