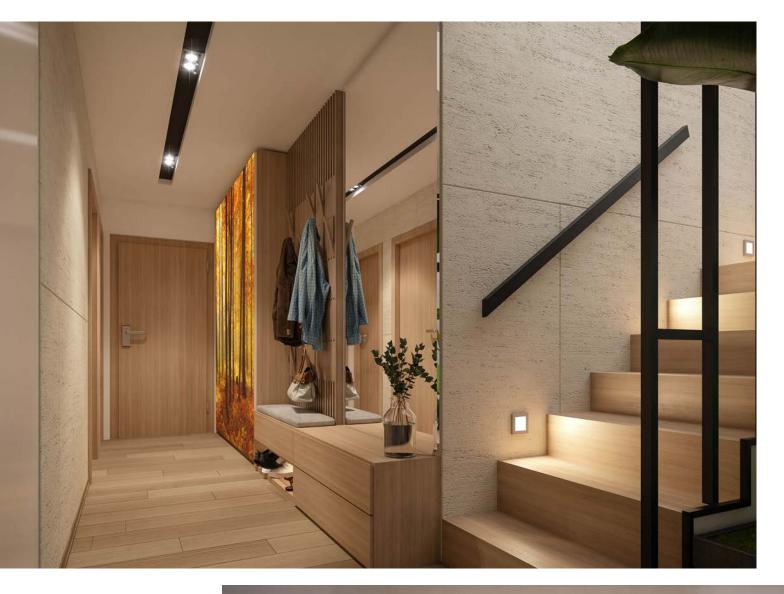

# **ENTRANCE AREA | CLOAKROOM**

# UV DIGITAL PRINTING GUARANTEES BRILLIANT COLORS WITH HIGH SATURATION.

Come home, relax, unwind. Why not start right there in the foyer? Front-hanging, integrated or suspended from the ceiling - our tension fabric frames are a great way of adding that special touch to your cloakroom area. Even dark hallways get to shine in new colors thanks to our illuminated frames. And if you want, you can even customize them to match the season as the fabrics can be exchanged over and over again.