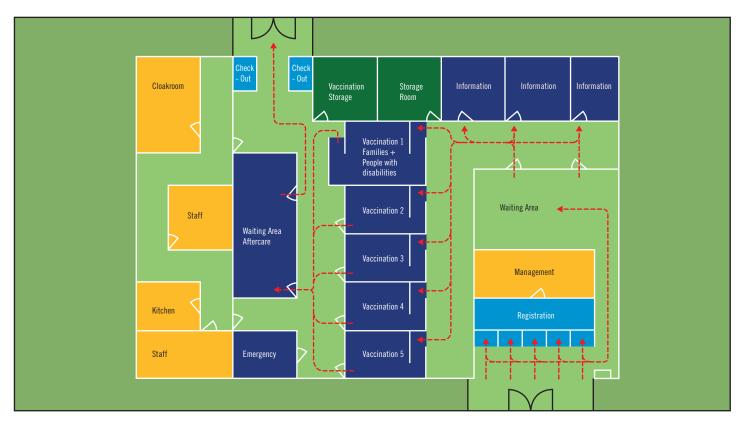

# Organization of COVID-19 Vaccination

# **Areas and Functions**

In their recommendation for the organization and implementation of immunization against Sars-CoV-2, the German Federal Ministry of Health has provided an overview of the areas and their functions with detailed specifications of all tasks and structures regarding process, hygiene and safety. Benefit from our professional competence for an individual adaptation to your local situation.

| Area                          |                                         | Functions                                                                                                                                                                                                                                                            |
|-------------------------------|-----------------------------------------|----------------------------------------------------------------------------------------------------------------------------------------------------------------------------------------------------------------------------------------------------------------------|
| Vaccination Center Management |                                         | <ul><li>management of the vaccination center (office)</li><li>staff rest room and changing room</li></ul>                                                                                                                                                            |
| Vaccination<br>Area           | Administration                          | <ul> <li>administration</li> <li>"check-in", vaccine eligibility check</li> <li>"check-out"</li> <li>language mediation</li> </ul>                                                                                                                                   |
|                               | Information and Vaccination             | <ul> <li>information and advice, indication testing</li> <li>vaccination, documentation</li> <li>observation and first aid, if necessary</li> </ul>                                                                                                                  |
| Infrastructure                | People Flow Management and Security     | <ul> <li>arrival + distribution of face masks<br/>for people to be vaccinated</li> <li>waiting areas</li> <li>exit + disposal of face masks<br/>for people to be vaccinated</li> <li>physical security of the building<br/>incl. vaccines and accessories</li> </ul> |
|                               | Facility Management*                    | <ul> <li>facility management (maintenance and repair)</li> <li>sanitary facilities</li> <li>cleaning and disposal</li> </ul>                                                                                                                                         |
|                               | Logistics<br>(incl. Vaccine Management) | <ul> <li>material storage</li> <li>vaccine storage</li> <li>vaccine handling</li> </ul>                                                                                                                                                                              |