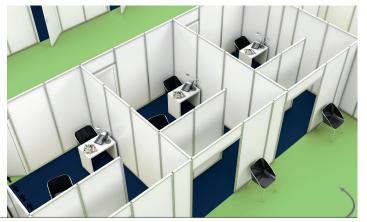

#### Vaccination Area/Aftercare

Employee protection and safety are the first priority here. A controlled flow of visitors makes sure that only one patient is admitted to the treatment room for vaccination, with additional screens contributing to more privacy. The labelling of the rooms can be changed and adapted to current needs at any time. Controlled check-out areas are included.