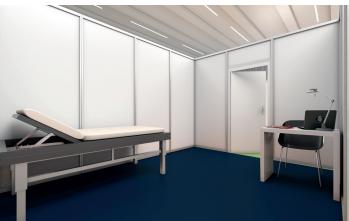

#### Vaccination Area/Aftercare

Employee protection and safety are the first priority here. A controlled flow of visitors makes sure that only one patient is admitted to the treatment room for vaccination, with additional screens contributing to more privacy. The labelling of the rooms can be changed and adapted to current needs at any time. Controlled check-out areas are included.