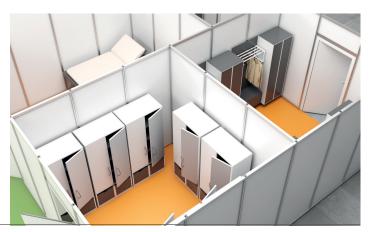

## Back Office, Staff and Storage Rooms

From lockable changing rooms to staff break rooms, from emergency cabins to back office and storage rooms for medical equipment – our modular partition wall system helps you create a vaccination center that meets all your individual needs and requirements.