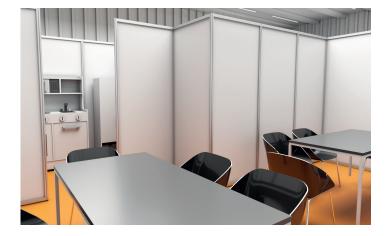

## Back Office, Staff and Storage Rooms

From lockable changing rooms to staff break rooms, from emergency cabins to back office and storage rooms for medical equipment – our modular partition wall system helps you create a vaccination center that meets all your individual needs and requirements.