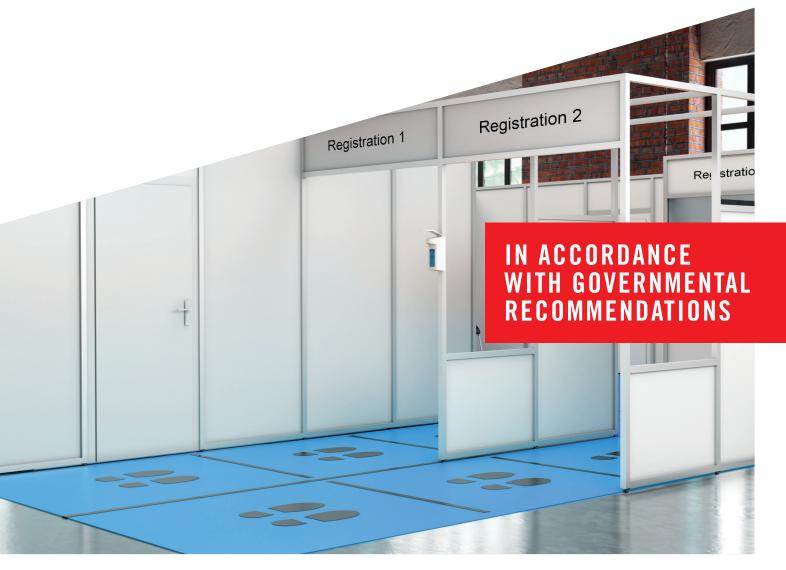

## Check-in/Registration/Information

A structured process is essential for a fast and safe handling. With our vaccination centers, not only you but also the patients benefit from a high standard of hygiene through distance markings, disinfection possibilities and a one-way guidance system that also ensures shorter waiting times. Rooms for information and advice are also provided.

# **GOVERNMENTAL RECOMMENDATIONS**